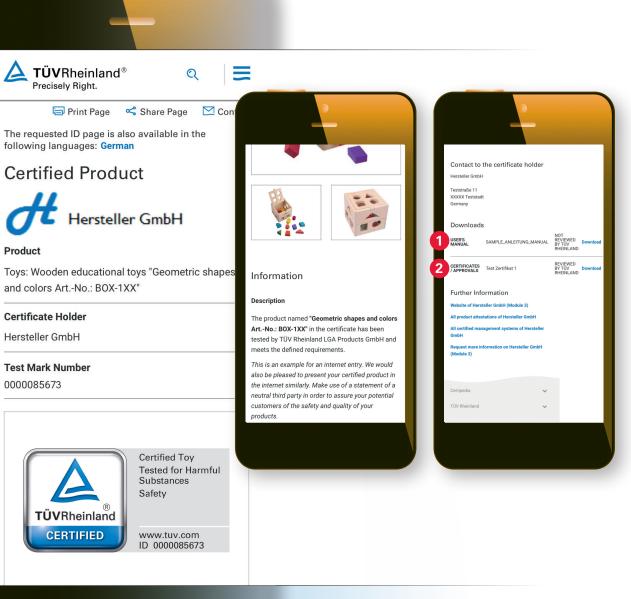

### Your Upgrade Module 3.

The Certipedia entry Upgrade Module 3 contains basic certificate information as well as images, contact, texts + downloads.

Your added value with the Upgrade Module 3\* consists of

Downloads of original certificates (PDF)
Other released documents (e.g., operating instructions)

\*compared to Upgrade Module 1-2

Scan the QR code to see a sample Certipedia entry Upgrade Module 3.