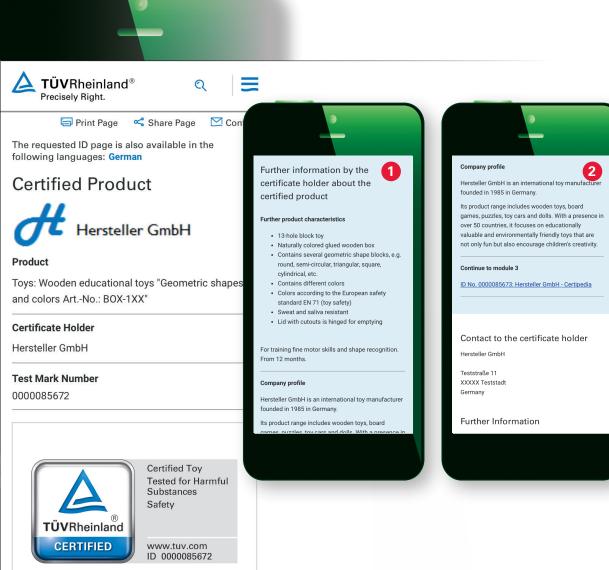

#### Your Upgrade Module 2.

The Certipedia entry Upgrade Module 2 contains basic certificate information as well as images, contact and texts.

Your added value with Upgrade Module 2\* consists of

Further product features of the certified product
Further information on the manufacturer (e.g., company profile)

\*compared to Upgrade Module 1

Scan the QR code to see a sample Certipedia entry Upgrade Module 2.

### Your Upgrade Module 3.

The Certipedia entry Upgrade Module 3 contains basic certificate information as well as images, contact, texts + downloads.

Your added value with the Upgrade Module 3\* consists of