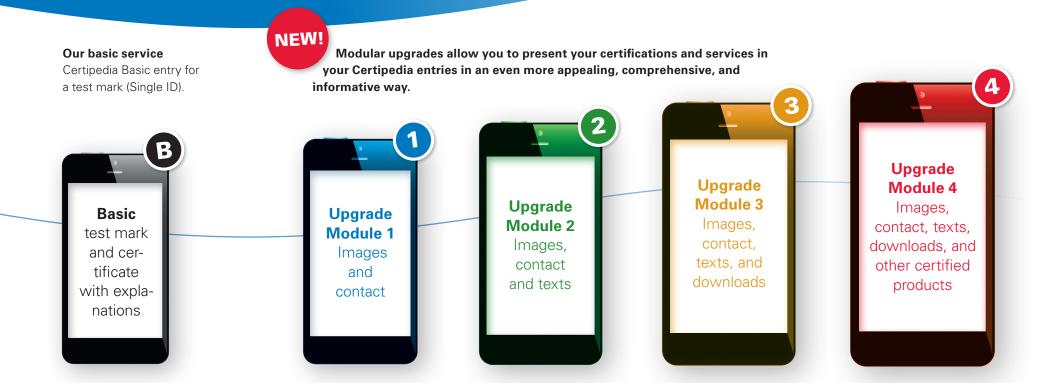

## Your Certipedia Entry. Customized for You.

Invest in your company's success – with transparent and trustworthy presentation of your certifications. For this purpose, we offer you our Certipedia entries with modular extensions.

The Certipedia Basic entry contains basic certificate information.

- 1 Product name, certificate holder, test mark number
- 2 Test mark with individual ID, keyword descriptions
- 3 Summary of the certificate (basic data, test method, standard)
- 4 Testing institute
- 5 Contact of the certificate holder (address)
- 6 Links within Certipedia (to tested products, system certificates)

### Your Upgrade Module 1.

The Certipedia entry Upgrade Module 1 contains the basic certificate information, images, and contact.

Your added value with Upgrade Module 1\* consists of

- 1 Logo of the certificate holder and images of the certified product (if approved by the manufacturer)
- 2 E-mail address of the certificate holder
- 3 Link to the website of the certificate holder

#### Your Upgrade Module 2.

The Certipedia entry Upgrade Module 2 contains basic certificate information as well as images, contact and texts.

Your added value with Upgrade Module 2\* consists of

Further product features of the certified product
Further information on the manufacturer (e.g., company profile)

### Your Upgrade Module 3.

The Certipedia entry Upgrade Module 3 contains basic certificate information as well as images, contact, texts + downloads.

Your added value with the Upgrade Module 3\* consists of

#### Your Upgrade Module 4.

The Certipedia entry Upgrade Module 4 contains basic certificate information as well as images, contact, texts + downloads + other certified products

Your added value with the Upgrade Module 4\* consists of